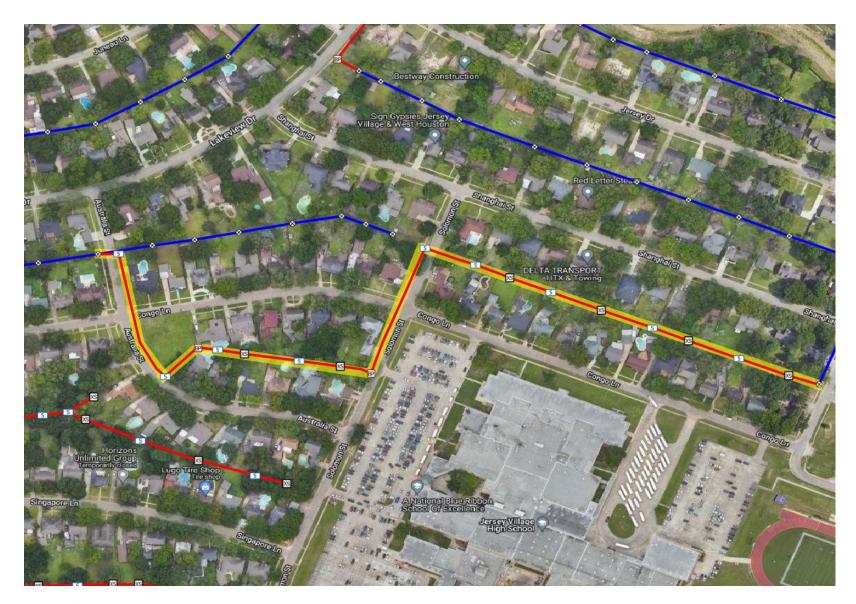

- Boring, placing conduit, setting handholes, pulling fiber
- Rear easement of Lakeview Dr
  & Acapulco Dr
- Rear Easement of Juneau Ln & Lakeview Dr
- Rear Easement of Lakeview Dr & Congo Ln

- Boring, placing conduit, setting handholes, pulling fiber
- Front easement of Australia St between Lakeview & Solomon
- Front easement of Solomon St between Australia and Shanghai
- Rear Easement of Congo Ln & Australia St
- Rear Easement of Shanghai St & Congo Ln