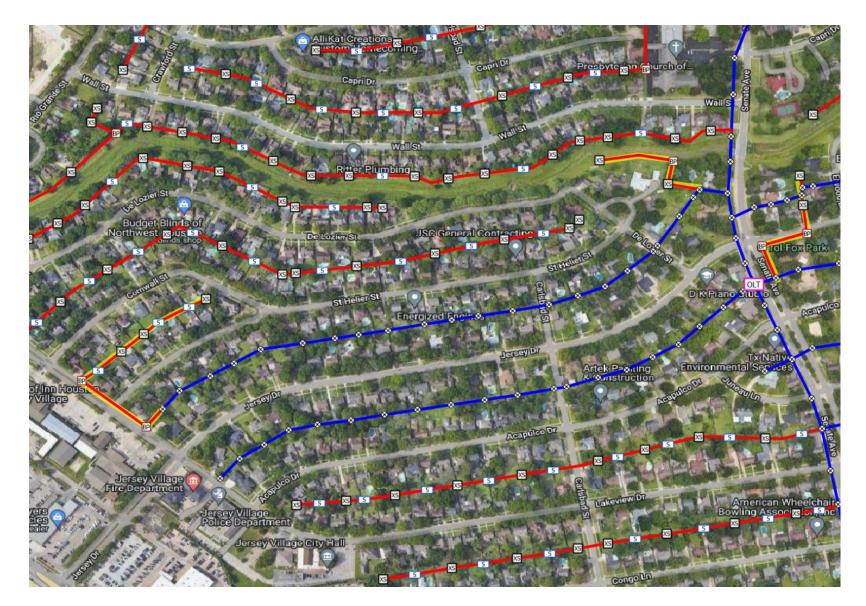

- Boring, placing conduit, setting handholes, pulling fiber
- Rear Easements:
  - Both sides of DeLozier St
  - South side of Wall St
  - Rio Grande St

- Boring, placing conduit, setting handholes, pulling fiber
- Rear Easements:
  - St Helier St & Cornwall St
  - St Helier & Jersey Dr
  - St. John Ct
  - Elwood Dr & Senate Ave
- Front Easement
  - Rio Grande St
  - Jersey Dr
  - Senate Ave