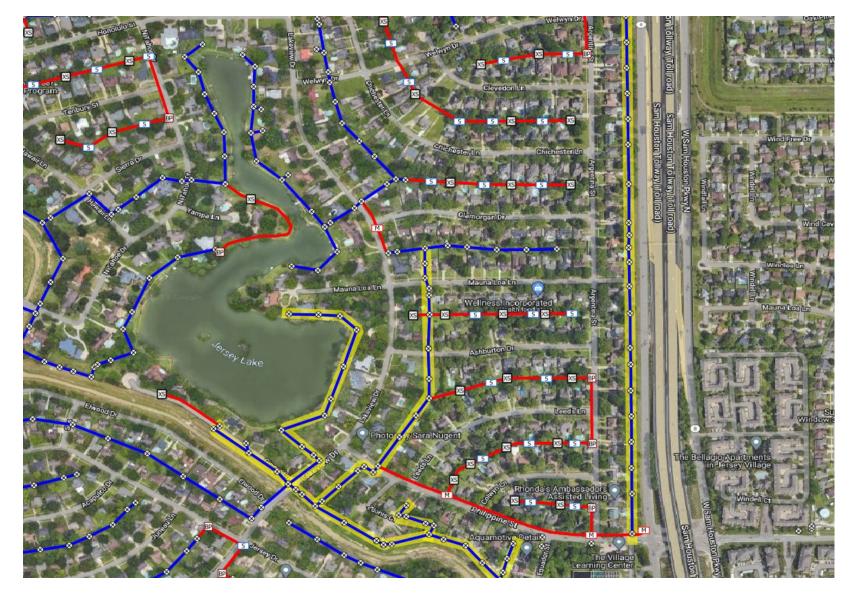

#### **Aerial Construction**

- Aerial Construction including tree trimming, setting anchors, and installing steel messenger cable
- Rear Easement of:
  - Argentina St & Sam Houston Tollway
  - Lakeview Dr
  - Zilonis Dr
  - Philippine St
  - Ecuador St
- Front Easement
  - Ginger Ln