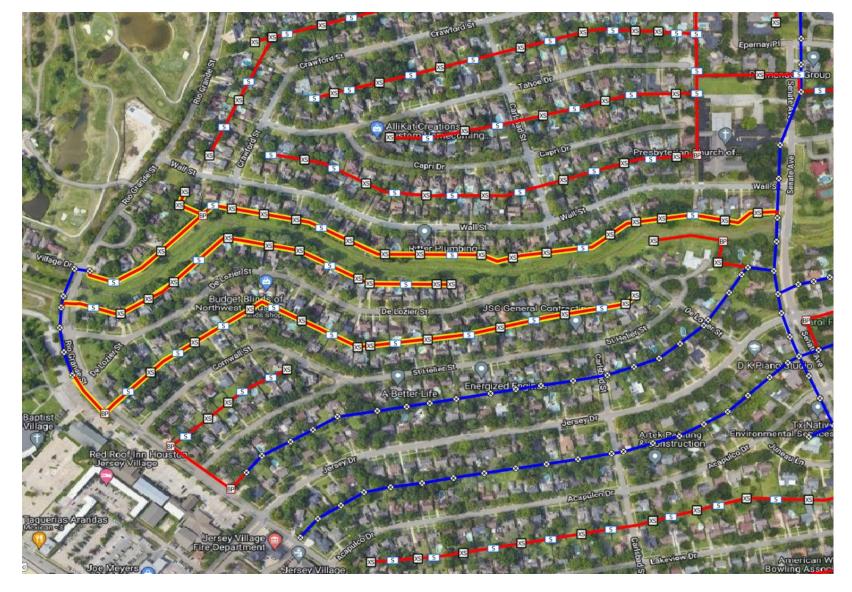

- Boring, placing conduit, setting handholes, pulling fiber
- Rear Easements:
  - Both sides of DeLozier St
  - South side of Wall St
  - Rio Grande St

- Boring, placing conduit, setting handholes, pulling fiber
- Rear Easements:
  - St Helier St & Cornwall St
  - St Helier & Jersey Dr
  - St. John Ct
  - Elwood Dr & Senate Ave
- Front Easement
  - Rio Grande St
  - Jersey Dr
  - Senate Ave