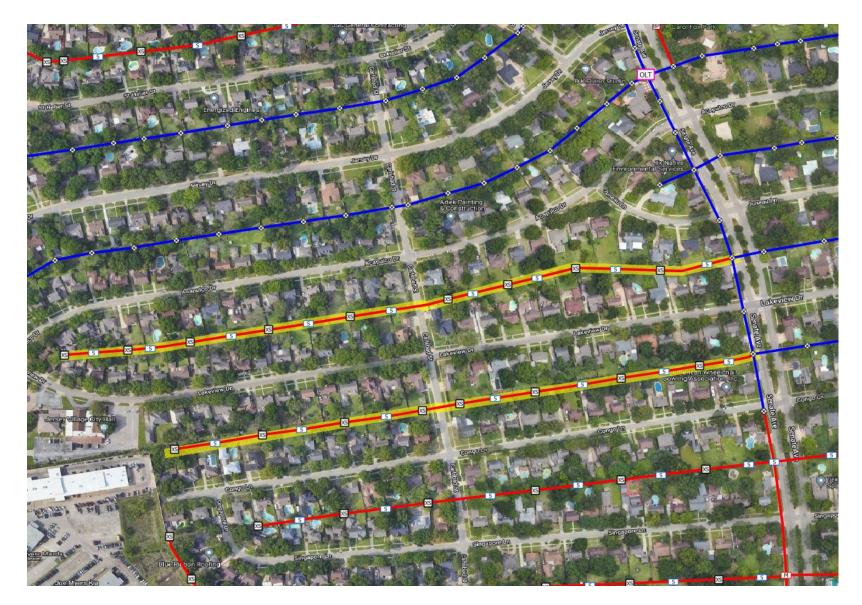

- Boring, placing conduit, setting handholes, pulling fiber
- Rear easement of Lakeview Dr
  & Acapulco Dr
- Rear Easement of Juneau Ln & Lakeview Dr
- Rear Easement of Lakeview Dr & Congo Ln

- Boring, placing conduit, setting handholes, pulling fiber
- Front easement of Australia St between Lakeview & Solomon
- Front easement of Solomon St between Australia and Shanghai
- Rear Easement of Congo Ln & Australia St
- Rear Easement of Shanghai St & Congo Ln