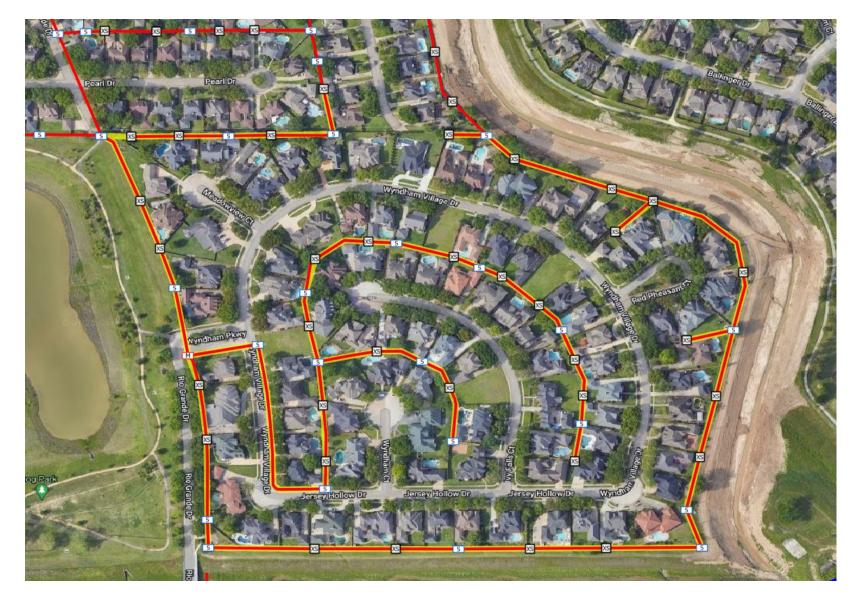

Jersey Village 3 Day Plan 11-14-2023

- Boring, placing conduit, setting handholes, pulling fiber
- Rear Easements:
  - Ivy Falls Ct
  - Jersey Hollow Dr
  - Meadowview Ct
  - Red Pheasant Ct
  - Wyndham Ct
  - Wyndham Village Dr