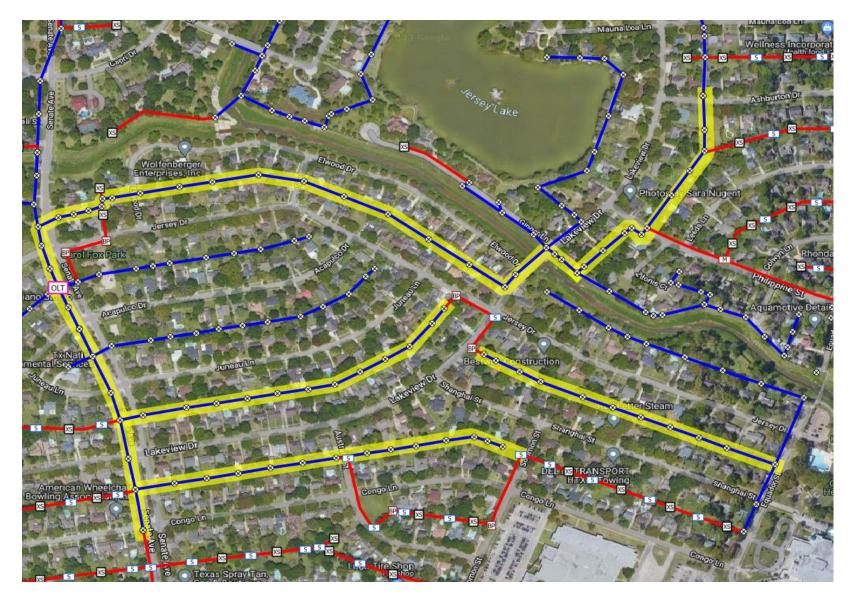

#### **Aerial Construction**

- Aerial Construction including tree trimming, setting anchors, and installing steel messenger cable continues
- As the steel messenger is placed, crews will begin placing fiber along the routes constructed over last few days
- Front Easement:
  - Senate Ave between Congo Ln & Jersey Dr
  - Lakeview Dr between
    Jersey Dr & Philippine St
- Rear Easement of:
  - Jersey Dr & Elwood Dr
  - Lakeview Dr & Zilonis Ct
  - Lakeview Dr & Leeds Ln

#### **Aerial Construction**

- Aerial Construction including tree trimming, setting anchors, and installing steel messenger cable
- Rear Easement of:
  - Argentina St & Sam Houston Tollway
  - Lakeview Dr
  - Zilonis Dr
  - Philippine St
  - Ecuador St
- Front Easement
  - Ginger Ln