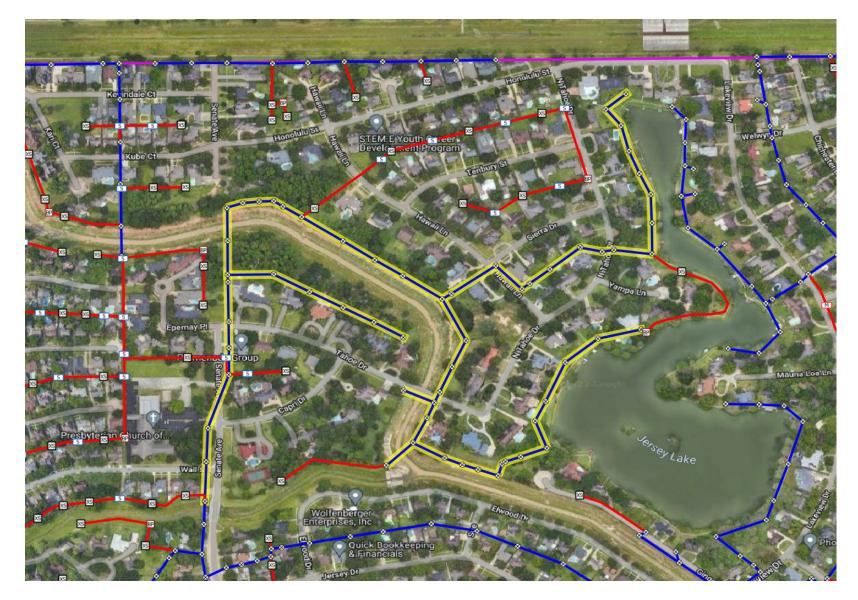

#### **Aerial Construction**

- Aerial Construction including tree trimming, setting anchors, and installing steel messenger cable
- Rear Easement of:
  - Hawaii Ln
  - Honolulu St
  - Sierra Dr
  - Tahoe Dr
  - Yampa Ln
- Front Easement
  - Hawaii Ln
  - Senate Ave
  - Tahoe Dr

#### **Aerial Construction**

- Aerial Construction including tree trimming, setting anchors, and installing steel messenger cable continues
- As the steel messenger is placed, crews will begin placing fiber along the routes constructed over last few days
- Front Easement:
  - Senate Ave between Congo Ln & Jersey Dr
  - Lakeview Dr between
    Jersey Dr & Philippine St
- Rear Easement of:
  - Jersey Dr & Elwood Dr
  - Lakeview Dr & Zilonis Ct
  - Lakeview Dr & Leeds Ln